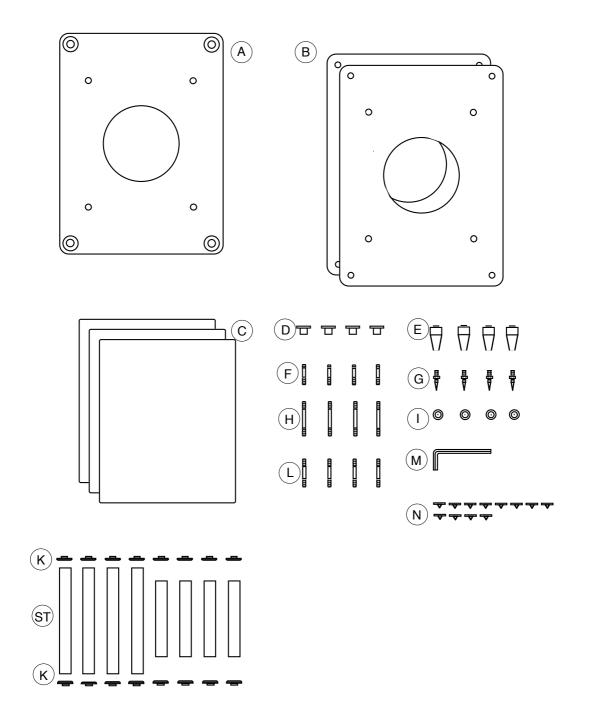

## solidsteel

Dear Music Lover,

You just purchased one of our HiFi racks designed to support your listenings.

We recommend to assemble the product paying always attention to the floor surfaces to avoid

scratches. After assembly is completed, do not forget to regulate the bottom spikes. To clean the shelves just use a damp cloth. The metal poles need to be well locked on the shelves.

Each shelf can support a maximum weight of 70 Kg (150 lb).

The hardware parts are made to be well locked during the assembly process.

Always keep children away from the edges.

Thank you, we wish you all the best!