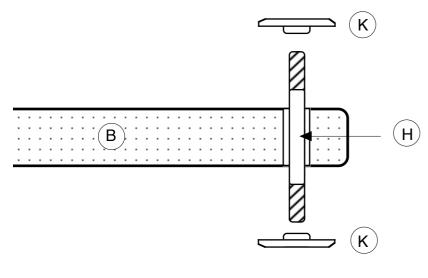

## solidsteel

Dear Music Lover,

You just purchased one of our HiFi racks designed to support your listenings.

We recommend to assemble the product paying always attention to the floor surfaces to avoid

scratches. After assembly is completed, do not forget to regulate the bottom spikes. To clean the shelves just use a damp cloth. The metal poles need to be well locked on the shelves.

Each shelf can support a maximum weight of 70 Kg (150 lb).

The hardware parts are made to be well locked during the assembly process.

Always keep children away from the edges.

Thank you, we wish you all the best!