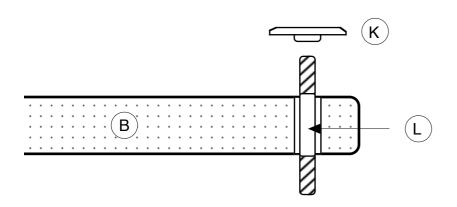

## solidsteel

Dear Music Lover,

You just purchased one of our HiFi racks designed to support your listenings.

We recommend to assemble the product paying always attention to the floor surfaces to avoid

scratches. After assembly is completed, do not forget to regulate the bottom spikes. To clean the shelves just use a damp cloth. The metal poles need to be well locked on the shelves.

Each shelf can support a maximum weight of 70 Kg (150 lb).

The hardware parts are made to be well locked during the assembly process.

Always keep children away from the edges.

Thank you, we wish you all the best!