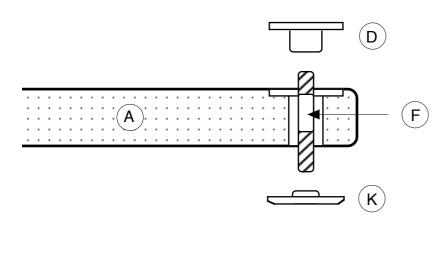

## solidsteel

Dear Music Lover,

You just purchased one of our HiFi racks designed to support your listenings.

We recommend to assemble the product paying always attention to the floor surfaces to avoid

scratches. After assembly is completed, do not forget to regulate the bottom spikes. To clean the shelves just use a damp cloth. The metal poles need to be well locked on the shelves.

Each shelf can support a maximum weight of 70 Kg (150 lb).

The hardware parts are made to be well locked during the assembly process.

Always keep children away from the edges.

Thank you, we wish you all the best!