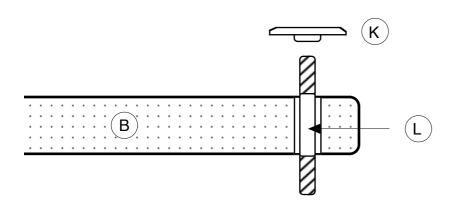

## solidsteel

Dear Music Lover,

You just purchased one of our HiFi racks designed to support your listenings.

We recommend to assemble the product paying always attention to the floor surfaces to avoid scratches. After assembly is completed, do not forget to regulate the bottom spikes. To clean the shelves just use a damp cloth. The metal poles need to be well locked on the shelves.

Each shelf can support a maximum weight of 70 Kg (150 lb).

The hardware parts are made to be well locked during the assembly process.

Always keep children away from the edges.

Thank you, we wish you all the best!