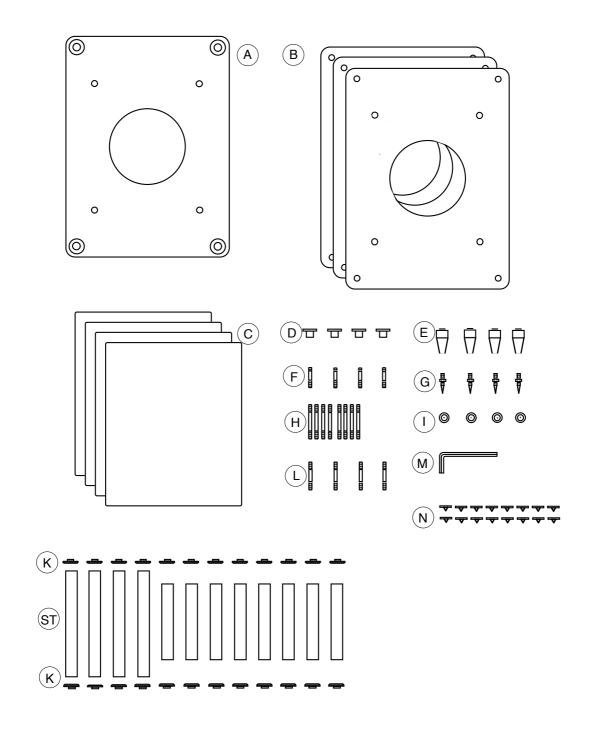

## solidsteel

Dear Music Lover,

You just purchased one of our HiFi racks designed to support your listenings.

We recommend to assemble the product paying always attention to the floor surfaces to avoid scratches. After assembly is completed, do not forget to regulate the bottom spikes. To clean the shelves just use a damp cloth. The metal poles need to be well locked on the shelves.

Each shelf can support a maximum weight of 70 Kg (150 lb).

The hardware parts are made to be well locked during the assembly process.

Always keep children away from the edges.

Thank you, we wish you all the best!