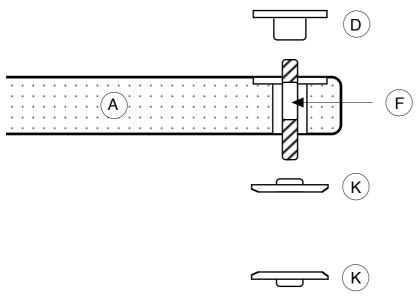

## solidsteel

Dear Music Lover,

You just purchased one of our HiFi racks designed to support your listenings.

We recommend to assemble the product paying always attention to the floor surfaces to avoid scratches. After assembly is completed, do not forget to regulate the bottom spikes. To clean the shelves just use a damp cloth. The metal poles need to be well locked on the shelves.

Each shelf can support a maximum weight of 70 Kg (150 lb).

The hardware parts are made to be well locked during the assembly process.

Always keep children away from the edges.

Thank you, we wish you all the best!