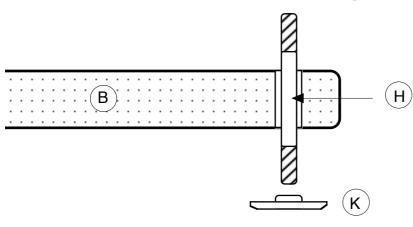

## solidsteel

Dear Music Lover,

You just purchased one of our HiFi racks designed to support your listenings.

We recommend to assemble the product paying always attention to the floor surfaces to avoid scratches. After assembly is completed, do not forget to regulate the bottom spikes. To clean the shelves just use a damp cloth. The metal poles need to be well locked on the shelves.

Each shelf can support a maximum weight of 70 Kg (150 lb).

The hardware parts are made to be well locked during the assembly process.

Always keep children away from the edges.

Thank you, we wish you all the best!